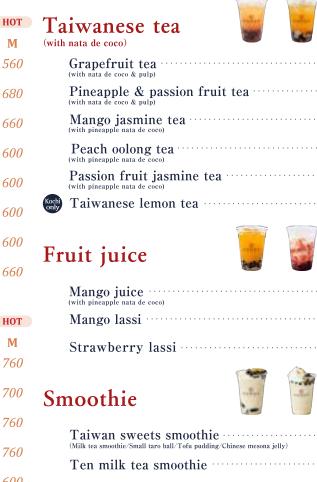

## 珍珠奶茶類

| IC | ED |  |
|----|----|--|
| M  | L  |  |

|   | НОТ |
|---|-----|
|   | M   |
| 0 | 560 |

葡萄柚茉莉花茶

ICED

M

680

|            |             |            | M   | L   | M   |
|------------|-------------|------------|-----|-----|-----|
| ₩          | (甜商店特製)珍珠奶茶 |            | 540 | 620 | 560 |
| <b>111</b> | 黑糖珍珠奶茶      |            | 660 | 740 | 680 |
|            | 小芋圓珍珠奶茶     | $\bigcirc$ | 640 | 720 | 660 |
|            | 焦糖珍珠奶茶      | $\bigcirc$ | 580 | 660 | 600 |
|            | 仙草珍珠奶茶      | $\bigcirc$ | 580 | 660 | 600 |
|            | 珍珠烏龍奶茶      | $\bigcirc$ | 580 | 660 | 600 |
|            | 珍珠茉莉花奶茶     | $\bigcirc$ | 580 | 660 | 600 |
|            | 印度香料珍珠奶茶    | $\Diamond$ | 640 | 720 | 660 |