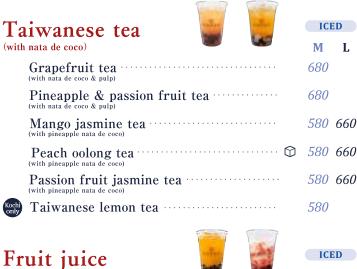

## 珍珠奶茶類

| IC | ED |  |
|----|----|--|
| M  | L  |  |

|   | НОТ |
|---|-----|
|   | M   |
| 0 | 560 |

葡萄柚茉莉花茶

ICED

M

680

|            |             |            | M   | L   | M   |
|------------|-------------|------------|-----|-----|-----|
| ₩          | (甜商店特製)珍珠奶茶 |            | 540 | 620 | 560 |
| <b>111</b> | 黑糖珍珠奶茶      |            | 660 | 740 | 680 |
|            | 小芋圓珍珠奶茶     | $\bigcirc$ | 640 | 720 | 660 |
|            | 焦糖珍珠奶茶      | $\bigcirc$ | 580 | 660 | 600 |
|            | 仙草珍珠奶茶      | $\bigcirc$ | 580 | 660 | 600 |
|            | 珍珠烏龍奶茶      | $\bigcirc$ | 580 | 660 | 600 |
|            | 珍珠茉莉花奶茶     | $\bigcirc$ | 580 | 660 | 600 |
|            | 印度香料珍珠奶茶    | $\Diamond$ | 640 | 720 | 660 |

|    | (古柳木/匍吻州木内)                                   |                |
|----|-----------------------------------------------|----------------|
|    | 鳳梨百香果茉莉花茶···································· | 680            |
|    | 芒果醬茉莉花茶                                       | <i>580</i> 660 |
| 推薦 | 白桃烏龍茶                                         | <i>580</i> 660 |
|    | 百香果醬茉莉花茶                                      | <i>580</i> 660 |

檸檬茉莉花茶

ICED

M

580

| 推薦 | 芒果果汁                                      | 580 | 660 |
|----|-------------------------------------------|-----|-----|
|    | 芒果優格飲・・・・・・・・・・・・・・・・・・・・・・・・・・・・・・・・・・・・ | 620 | 700 |
|    | 草莓優格飲                                     | 620 | 700 |