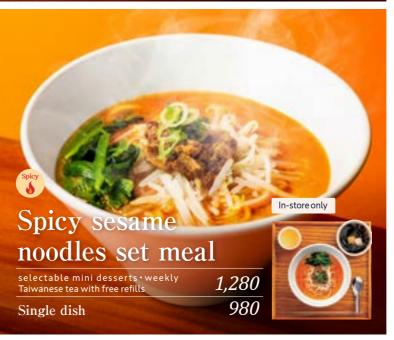

**Boiled dumpling** 

Single dish with sauce

+380 +570 +760

Large serving

Steamed rice

\*Also to Single dish includes weekly Taiwanese tea with free refills.\* \* Pictures are for reference only.\*Prices are tax included\*Some items may not be available at some store.\* The items offered may change due to the weather, purchases, sales conditions, etc.

## 小份滷肉飯

+300

+500

水餃 單品 〈附醬〉

選擇喜愛的

\*單點也可享用台灣茶暢飲 \*照片僅供參考 \*價格皆為含稅 \*依照店鋪不同有些商品可能 無法提供 \*因天氣,運送因素,販售狀況等,可能會調整提供的商品內容