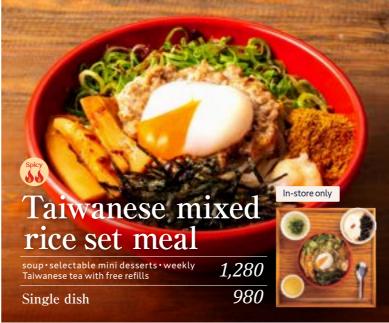

Drink set \*Discounts are only applicable with a simultaneous purchase.

Please choose one mini dessert for your set meal.

Taro ball & tofu pudding Chinese mesona jelly

pudding

**MINI Braised** pork rice

Add to the set meal +300

**Boiled dumpling** 

Single dish with sauce

+380 +570 +760

Large serving

Steamed rice

\*Also to Single dish includes weekly Taiwanese tea with free refills.\* \* Pictures are for reference only.\*Prices are tax included\*Some items may not be available at some store.\* The items offered may change due to the weather, purchases, sales conditions, etc.

## 小份滷肉飯

+300

+500

水餃 單品 〈附醬〉

選擇喜愛的

\*單點也可享用台灣茶暢飲 \*照片僅供參考 \*價格皆為含稅 \*依照店鋪不同有些商品可能 無法提供 \*因天氣,運送因素,販售狀況等,可能會調整提供的商品內容