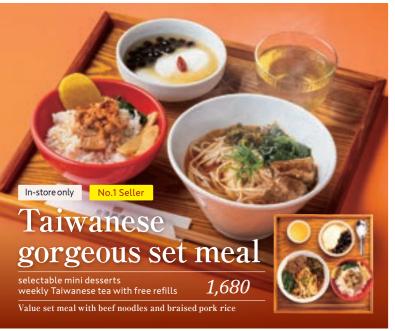

**Boiled dumpling** 

Single dish with sauce

+380 +570 +760

Large serving

Steamed rice

\*Also to Single dish includes weekly Taiwanese tea with free refills.\* \* Pictures are for reference only.\*Prices are tax included\*Some items may not be available at some store.\* The items offered may change due to the weather, purchases, sales conditions, etc.

## 小份滷肉飯

+300

+500

水餃 單品 〈附醬〉

選擇喜愛的

\*單點也可享用台灣茶暢飲 \*照片僅供參考 \*價格皆為含稅 \*依照店鋪不同有些商品可能 無法提供 \*因天氣,運送因素,販售狀況等,可能會調整提供的商品內容