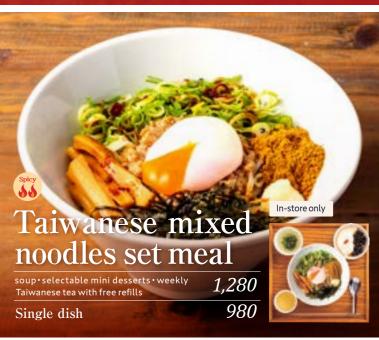

Drink set \*Discounts are only applicable with a simultaneous purchase.

Please choose one mini dessert for your set meal.

Taro ball & tofu pudding Chinese mesona jelly

pudding

**MINI Braised** pork rice

Add to the set meal +300

**Boiled dumpling** 

Single dish with sauce

+380 +570 +760

Large serving

Steamed rice

\*Also to Single dish includes weekly Taiwanese tea with free refills.\* \* Pictures are for reference only.\*Prices are tax included\*Some items may not be available at some store.\* The items offered may change due to the weather, purchases, sales conditions, etc.

## 小份滷肉飯

+300

+500

水餃 單品 〈附醬〉

選擇喜愛的

\*單點也可享用台灣茶暢飲 \*照片僅供參考 \*價格皆為含稅 \*依照店鋪不同有些商品可能 無法提供 \*因天氣,運送因素,販售狀況等,可能會調整提供的商品內容