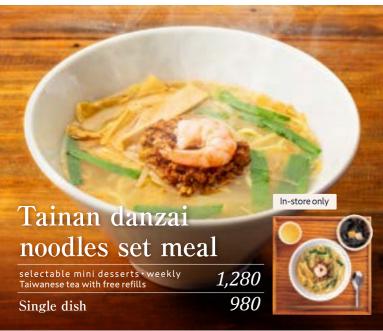

**Boiled dumpling** 

Single dish with sauce

+380 +570 +760

Large serving

Steamed rice

\*Also to Single dish includes weekly Taiwanese tea with free refills.\* \* Pictures are for reference only.\*Prices are tax included\*Some items may not be available at some store.\* The items offered may change due to the weather, purchases, sales conditions, etc.

## 小份滷肉飯

+300

+500

水餃 單品 〈附醬〉

選擇喜愛的

\*單點也可享用台灣茶暢飲 \*照片僅供參考 \*價格皆為含稅 \*依照店鋪不同有些商品可能 無法提供 \*因天氣,運送因素,販售狀況等,可能會調整提供的商品內容