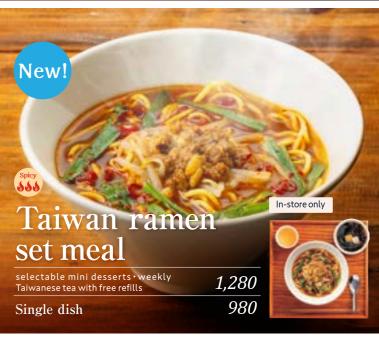

**Boiled dumpling** 

Single dish with sauce

+380 +570 +760

Large serving

Steamed rice

\*Also to Single dish includes weekly Taiwanese tea with free refills.\* \* Pictures are for reference only.\*Prices are tax included\*Some items may not be available at some store.\* The items offered may change due to the weather, purchases, sales conditions, etc.

## 小份滷肉飯

+300

+500

水餃 單品 〈附醬〉

選擇喜愛的

\*單點也可享用台灣茶暢飲 \*照片僅供參考 \*價格皆為含稅 \*依照店鋪不同有些商品可能 無法提供 \*因天氣,運送因素,販售狀況等,可能會調整提供的商品內容