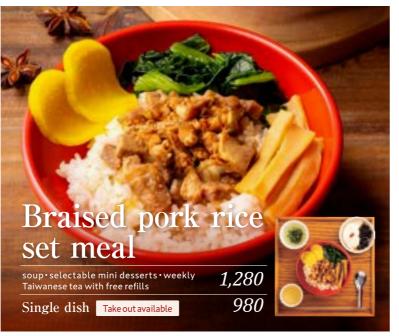

Drink set \*Discounts are only applicable with a simultaneous purchase.

Please choose one mini dessert for your set meal.

Taro ball & tofu pudding Chinese mesona jelly

pudding

**MINI Braised** pork rice

Add to the set meal +300

**Boiled dumpling** 

Single dish with sauce

+380 +570 +760

Large serving

Steamed rice

\*Also to Single dish includes weekly Taiwanese tea with free refills.\* \* Pictures are for reference only.\*Prices are tax included\*Some items may not be available at some store.\* The items offered may change due to the weather, purchases, sales conditions, etc.

## 小份滷肉飯

+300

+500

水餃 單品 〈附醬〉

選擇喜愛的

\*單點也可享用台灣茶暢飲 \*照片僅供參考 \*價格皆為含稅 \*依照店鋪不同有些商品可能 無法提供 \*因天氣,運送因素,販售狀況等,可能會調整提供的商品內容