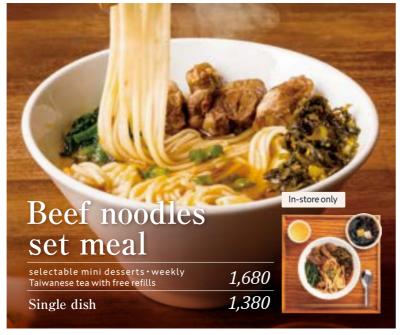

**Boiled dumpling** 

Single dish with sauce

+380 +570 +760

Large serving

Steamed rice

\*Also to Single dish includes weekly Taiwanese tea with free refills.\* \* Pictures are for reference only.\*Prices are tax included\*Some items may not be available at some store.\* The items offered may change due to the weather, purchases, sales conditions, etc.

## 小份滷肉飯

+300

+500

水餃 單品 〈附醬〉

選擇喜愛的

\*單點也可享用台灣茶暢飲 \*照片僅供參考 \*價格皆為含稅 \*依照店鋪不同有些商品可能 無法提供 \*因天氣,運送因素,販售狀況等,可能會調整提供的商品內容