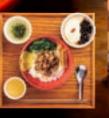

# Taiwanese No.1 Seller mixed noodles

Taiwanese mixed 1,280 noodles set meal 〈soup•selectable mini desserts•weekly Taiwanese tea with free refills〉

In-store only Single dish 980

Recommended Braised pork rice set meal soup • selectable mini desserts weekly Taiwanese tea with free refills

Take out available Single dish

1,280 980