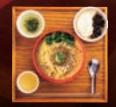

# Taiwanese No.1 Seller mixed noodles

Taiwanese mixed 1,280 noodles set meal 〈soup•selectable mini desserts•weekly Taiwanese tea with free refills〉

In-store only Single dish 980

Recommended Braised pork rice set meal soup • selectable mini desserts weekly Taiwanese tea with free refills

Take out available Single dish

1,280 980

#### Spicy sesame spicy noodles set meal up•selectable mini desserts eekly Taiwanese tea with free refills 1,280 980 In-store only Single dish

+200

\*Also to Single dish Includes weekly Taiwanese tea with free refills.\*Pictures are for reference only.\*Prices are tax included \*The items offered may change due to the weather, purchases, sales conditions, etc.