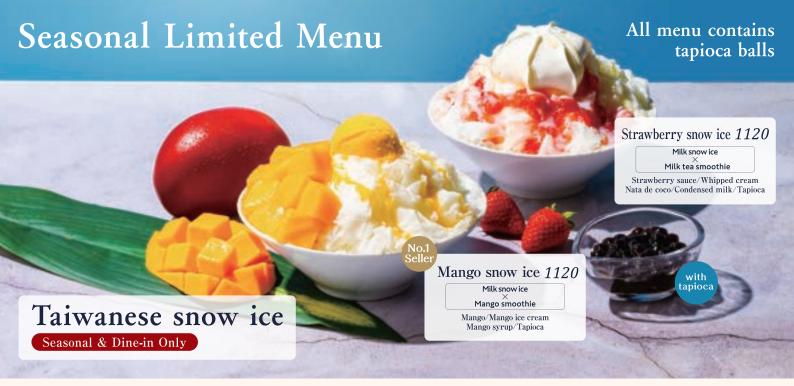

# Taiwanese No.1 Seller mixed noodles

Taiwanese mixed 1,280 noodles set meal 〈soup•selectable mini desserts•weekly Taiwanese tea with free refills〉

In-store only Single dish 980

Recommended Braised pork rice set meal soup • selectable mini desserts weekly Taiwanese tea with free refills