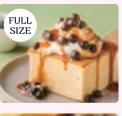

# Half size

Plane -

Earl grey -

|      | Taiwanese plane castella/Whippe<br>cream/Caramel sauce/Tapioca | d   |
|------|----------------------------------------------------------------|-----|
| HALF | Full size ———                                                  | 800 |
| 0126 | Half size ———                                                  | 480 |
| ane  | ese castella Takeout                                           | OK  |
| and  | Se castella Takeout                                            |     |

Taiwanese plane castella plate

Castella plate In-store only

630

690

Taiwanese food menu