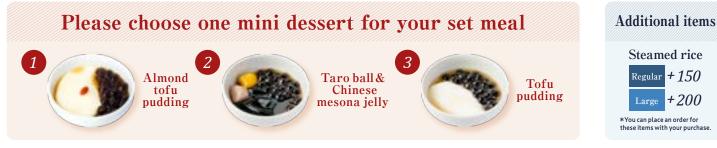

### Almond tofu pudding

Taro ball almond tofu pudding Almond tofu pudding/Tar ball/Taro sauce/Tapioca Brown sugar smoothie

◙ 780

Taro ball & sweet potato

Taro ball/Sweet potato Taro/Tapioca Brown sugar asmoothie

◙ 780

Strawberry almond tofu pudding Almond tofu pudding Strawberry sauce/Nata de c Tapioca/Brown sugar smoo ◙ 780

◙ 780

Almond tofu pudding

**620** 

Taro ball & chinese mesona jelly Taro ball/Chinese mesona jelly/Coffee fresh/Tapioca Brown sugar smoothie Taro ball/Red beans Coix seeds/Peanuts/Tapi Brown sugar smoothie

◙ 740

| Pineapple nata de coco — 80 |
|-----------------------------|
| Tofu pudding — 120          |
| Almond tofu pudding — $120$ |
| Taro ball — 120             |
| Taro — 120                  |
| Sweet potato                |
| Red beans                   |
| Peanuts                     |
| Coix seeds                  |

#### Healthy sweet tofu pudding

Tofu pudding/Sweet potato Taro/Red beans/Peanuts/Coix seeds Chinese mesona jelly Tapioca/Brown sugar smoothie ◙ 840

Choose your sweetness level

 $\bigcirc \bigcirc \bigcirc \bigcirc$  $\bigcirc \bigcirc \bigcirc \bigcirc$ 