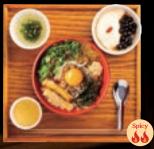

#### Spicy sesame spicy noodles set meal up•selectable mini desserts eekly Taiwanese tea with free refills 1,280 980 In-store only Single dish

+200

\*Also to Single dish Includes weekly Taiwanese tea with free refills.\*Pictures are for reference only.\*Prices are tax included \*The items offered may change due to the weather, purchases, sales conditions, etc.