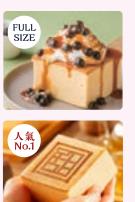

# Half size

Plane -

Earl grey -

|      | Taiwanese plane castella/Whippe<br>cream/Caramel sauce/Tapioca | d   |
|------|----------------------------------------------------------------|-----|
| HALF | Full size ———                                                  | 800 |
| 0126 | Half size ———                                                  | 480 |
| ane  | ese castella Takeout                                           | OK  |
| and  | Se castella Takeout                                            |     |

Taiwanese plane castella plate

Castella plate In-store only

630

690

Taiwanese food menu