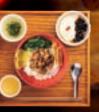

# Taiwanese No.1 Seller mixed noodles

Taiwanese mixed 1,280 noodles set meal 〈soup•selectable mini desserts•weekly Taiwanese tea with free refills〉

In-store only Single dish 980

Recommended Braised pork rice set meal soup • selectable mini desserts weekly Taiwanese tea with free refills

Take out available Single dish

1,280 980