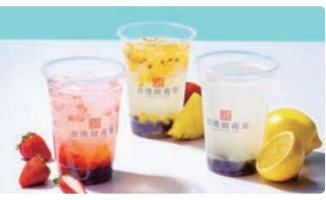

# Recommended Fruit Sodas

Strawberry soda with nata de coco & pulp M:680

> No.1 Sellei

castella

......

Lemon soda with nata de coco

■ *M:680* 

\*Pictures are for reference only.\*Prices are tax included\*The items offered may change due to the weather, purchases, sales conditions, etc.