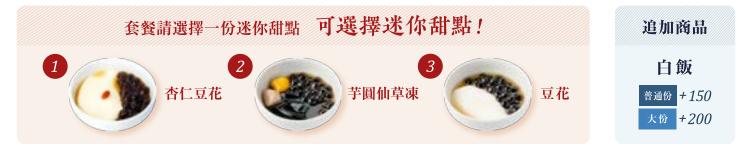

# Taiwanese No.1 Seller mixed noodles

Taiwanese mixed 1,280 noodles set meal 〈soup•selectable mini desserts•weekly Taiwanese tea with free refills〉

In-store only Single dish 980

Recommended Braised pork rice set meal soup • selectable mini desserts weekly Taiwanese tea with free refills

Take out available Single dish

1,280 980

#### Spicy sesame spicy noodles set meal up•selectable mini desserts eekly Taiwanese tea with free refills 1,280 980 In-store only Single dish

+200

\*Also to Single dish Includes weekly Taiwanese tea with free refills.\*Pictures are for reference only.\*Prices are tax included \*The items offered may change due to the weather, purchases, sales conditions, etc.