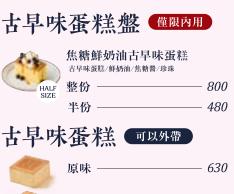

# Half size

Plane -

Earl grey -

|      | Taiwanese plane castella/Whippe<br>cream/Caramel sauce/Tapioca | d   |
|------|----------------------------------------------------------------|-----|
| HALF | Full size ———                                                  | 800 |
| 0126 | Half size ———                                                  | 480 |
| ane  | ese castella Takeout                                           | OK  |
| and  | Se castella Takeout                                            |     |

Taiwanese plane castella plate

Castella plate In-store only

630

690

Taiwanese food menu