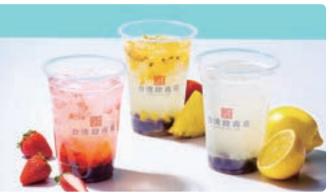

# Recommended Fruit Sodas

Strawberry soda with nata de coco & pulp M:680

> No.1 Sellei

castella

......

Lemon soda with nata de coco

■ *M:680* 

\*Pictures are for reference only.\*Prices are tax included\*The items offered may change due to the weather, purchases, sales conditions, etc.