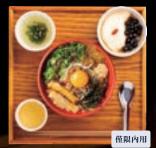

# Taiwanese No.1 Seller mixed noodles

Taiwanese mixed 1,280 noodles set meal 〈soup•selectable mini desserts•weekly Taiwanese tea with free refills〉

In-store only Single dish 980

Recommended Braised pork rice set meal soup • selectable mini desserts weekly Taiwanese tea with free refills