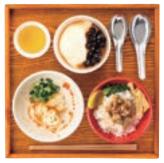

Taiwanese food menu

Taiwanese gorgeous set meal 1,680

 $\langle selectable\ mini\ desserts \cdot weekly\ Taiwanese tea\ with\ free\ refills \rangle$ 

Value set meal with beef noodles and braised pork rice

Beef noodles set meal

1,680

 $\langle selectable\ mini\ desserts \cdot weekly\ Taiwanese$  tea with free refills  $\rangle$ 

In-store only Single dish 1,380

Soupless noodles set meal

s 1,280

⟨soup·selectable mini desserts·weekly Taiwanese tea with free refills⟩

Take out available

Single

980

Braised pork rice set meal 1,280

⟨soup·selectable mini desserts·weekly Taiwanese tea with free refills⟩

Take out available

Single 980

Taiwanese In-store only

breakfast set meal 1,380 (selectable mini desserts weekly Taiwanese

Value set meal with salted soybean milk and braised pork rice!

Salted soybean milk set meal

900

⟨selectable mini desserts•weekly Taiwanese tea with free refills⟩

Take out available

Single dish

600

Please choose one mini dessert for your set meal.

Mini desserts for selection

Almond tofu pudding

Taro ball & Chinese mesona jelly

Tofu pudding