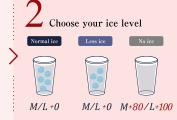

#### **Smoothie**

ICED

M L 750 830

630 710

Mango and passion fruit smoothie .....

Taiwan sweets smoothie · · · · · · · · · · · · tea smoothie/Small taro ball/Tofu pudding/Chinese mesona jelly)

680 760

Choose your sweetness level Can be changed from milk to soy milk