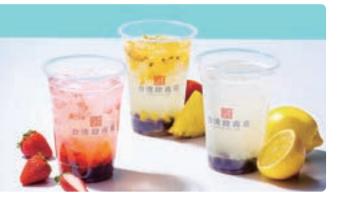

#### Recommended Fruit Sodas

Strawberry soda

with nata de coco & pulp

■ M:680

No.1 Selle

Pineapple & passion fruit soda

with nata de coco & pulp

■ M:680

Lemon soda

with nata de coco

■ M:680

ares are for reference only.\*Prices are tax included\*The items offered may change due to the weather, purchases, sales conditions, etc.

# 推薦水果蘇打類

草莓蘇打

含椰果/草莓果肉

※照片僅供參考

鳳梨百香果蘇打

含椰果/鳳梨果肉/百香果果肉

■ M:680

檸檬蘇打

含椰果

■ M:680