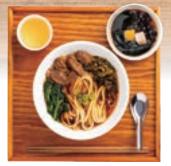

Taiwanese food menu

Taiwanese gorgeous set meal 1,680

 $\langle selectable\ mini\ desserts \cdot weekly\ Taiwanese tea\ with\ free\ refills \rangle$ 

Value set meal with beef noodles and braised pork rice

Beef noodles set meal

1,680

 $\langle selectable\ mini\ desserts \cdot weekly\ Taiwanese$  tea with free refills  $\rangle$ 

In-store only Single dish 1,380

Soupless noodles set meal

s 1,280

⟨soup·selectable mini desserts·weekly Taiwanese tea with free refills⟩