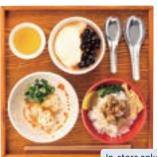

Taiwanese food menu

Taiwanese gorgeous set meal 1,680

 $\langle selectable\ mini\ desserts \cdot weekly\ Taiwanese tea\ with\ free\ refills \rangle$ 

Value set meal with beef noodles and braised pork rice

Beef noodles set meal

1,680

 $\langle selectable\ mini\ desserts \cdot weekly\ Taiwanese$  tea with free refills  $\rangle$ 

In-store only Single dish 1,380

Soupless noodles set meal

s 1,280

⟨soup·selectable mini desserts·weekly Taiwanese tea with free refills⟩

Take out available

Single

980

Braised pork rice set meal 1,280

⟨soup·selectable mini desserts·weekly Taiwanese tea with free refills⟩

Take out available

Single 980

Taiwanese In-store only

breakfast set meal 1,380 (selectable mini desserts weekly Taiwanese

Value set meal with salted soybean milk and braised pork rice!

Salted soybean milk set meal

900

⟨selectable mini desserts•weekly Taiwanese tea with free refills⟩

Take out available

Single dish

600

Please choose one mini dessert for your set meal.

Mini desserts for selection

Almond tofu pudding

Taro ball & Chinese mesona jelly

Tofu pudding

\*Also to Single dish Includes weekly Taiwanese tea with free refills.\*Pictures are for reference only.\*Prices are tax included

\*The items offered may change due to the weather, purchases, sales conditions, etc.