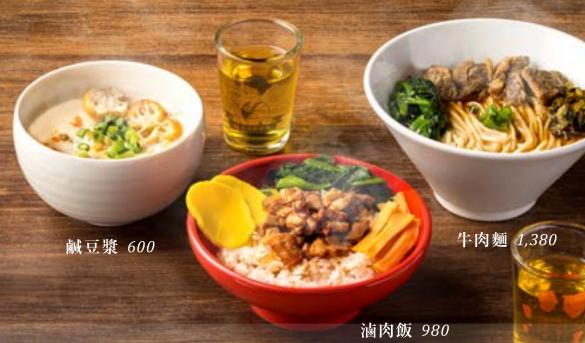

Taiwanese food menu

Taiwanese gorgeous set meal 1,680

 $\langle selectable\ mini\ desserts \cdot weekly\ Taiwanese tea\ with\ free\ refills \rangle$ 

Value set meal with beef noodles and braised pork rice

Beef noodles set meal

1,680

 $\langle selectable\ mini\ desserts \cdot weekly\ Taiwanese$  tea with free refills  $\rangle$ 

In-store only Single dish 1,380

Soupless noodles set meal

s 1,280

⟨soup·selectable mini desserts·weekly Taiwanese tea with free refills⟩

Take out available

Single

980

Braised pork rice set meal 1,280

⟨soup·selectable mini desserts·weekly Taiwanese tea with free refills⟩

Take out available

Single 980

Taiwanese In-store only

Take out available

Single dish

600

Please choose one mini dessert for your set meal.

Mini desserts for selection

Almond tofu pudding

Taro ball & Chinese mesona jelly

Tofu pudding