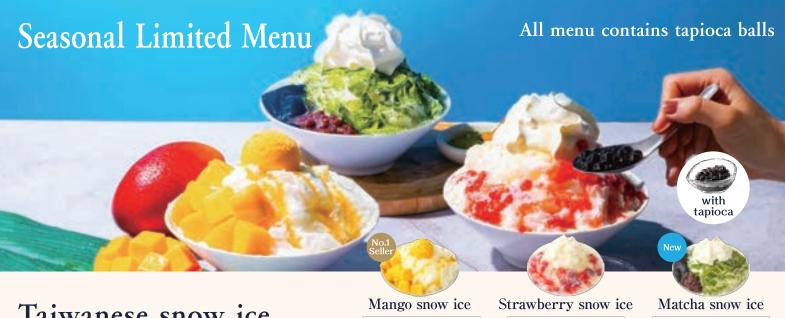

#### Taiwanese snow ice

Seasonal & Dine-in Only

Milk snow ice Mango smoothie

Mango/Mango ice cream Mango syrup/Tapioca 1120

Milk snow ice

Milk tea smoothie

Strawberry sauce/Whipped cream Nata de coco/Condensed milk/Tapioca 1120

Milk snow ice

Brown sugar smoothie

Matcha powder/Red beans Chinese mesona jelly/Whipped cream/Tapioca 1120