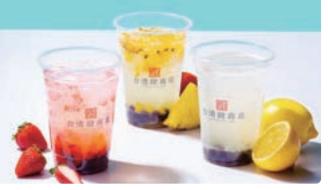

#### Recommended Fruit Sodas

Strawberry soda

with nata de coco & pulp

■ M:680

No.1 Selle

Pineapple & passion fruit soda

with nata de coco & pulp

■ M:680

Lemon soda

with nata de coco

■ M:680

ares are for reference only.\*Prices are tax included\*The items offered may change due to the weather, purchases, sales conditions, etc.

# 推薦水果蘇打類

草莓蘇打

含椰果/草莓果肉

※照片僅供參考

鳳梨百香果蘇打

含椰果/鳳梨果肉/百香果果肉

■ M:680

檸檬蘇打

含椰果

■ M:680