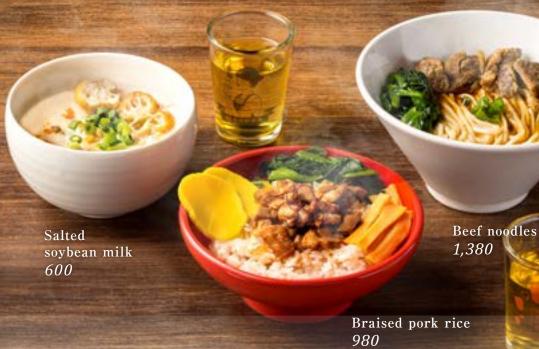

Taiwanese food menu

Taiwanese gorgeous set meal 1,680

 $\langle selectable\ mini\ desserts \cdot weekly\ Taiwanese tea\ with\ free\ refills \rangle$ 

Value set meal with beef noodles and braised pork rice

Beef noodles set meal

1,680

 $\langle selectable\ mini\ desserts \cdot weekly\ Taiwanese$  tea with free refills  $\rangle$ 

In-store only Single dish 1,380

Soupless noodles set meal

s 1,280

⟨soup·selectable mini desserts·weekly Taiwanese tea with free refills⟩

Take out available

Single

980

Braised pork rice set meal 1,280

⟨soup·selectable mini desserts·weekly Taiwanese tea with free refills⟩

Take out available

Single 980

Taiwanese In-store only

breakfast set meal 1,380 (selectable mini desserts weekly Taiwanese

Value set meal with salted soybean milk and braised pork rice!

Salted soybean milk set meal

900

⟨selectable mini desserts•weekly Taiwanese tea with free refills⟩

Take out available

Single dish

600

Please choose one mini dessert for your set meal.

Mini desserts for selection

Almond tofu pudding

Taro ball & Chinese mesona jelly

Tofu pudding