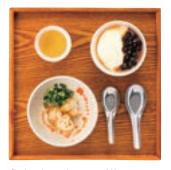

breakfast set meal 1,380 (selectable mini desserts weekly Taiwanese

Value set meal with salted soybean milk and braised pork rice!

Salted soybean milk set meal

900

⟨selectable mini desserts•weekly Taiwanese tea with free refills⟩

Take out available

Single dish

600

Please choose one mini dessert for your set meal.

Mini desserts for selection

Almond tofu pudding

Taro ball & Chinese mesona jelly

Tofu pudding

\*Also to Single dish Includes weekly Taiwanese tea with free refills.\*Pictures are for reference only.\*Prices are tax included

\*The items offered may change due to the weather, purchases, sales conditions, etc.