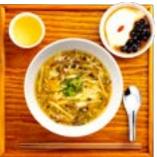

Hot and sour soup 1,280 noodles set meal

⟨selectable mini desserts • weekly Taiwanese tea with free refills⟩

In-store only

Single dish

980

noodles set meal 1,280

⟨soup·selectable mini desserts·weekly Taiwanese tea with free refills⟩

Soupless noodles 1,280 set meal

⟨soup·selectable mini desserts·weekly Taiwanese tea with free refills⟩

Spicy sesame

Take out available Single dish 980

Salted soybean milk set meal

⟨selectable mini desserts•weekly Taiwanese tea with free refills⟩