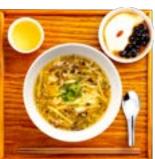

Hot and sour soup 1,280 noodles set meal

⟨selectable mini desserts • weekly Taiwanese tea with free refills⟩

In-store only

Single dish

980

noodles set meal 1,280

⟨soup·selectable mini desserts·weekly Taiwanese tea with free refills⟩

Soupless noodles 1,280 set meal

⟨soup·selectable mini desserts·weekly Taiwanese tea with free refills⟩

Spicy sesame

Take out available Single dish 980

Salted soybean milk set meal

⟨selectable mini desserts•weekly Taiwanese tea with free refills⟩