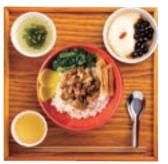

Take out available

Single dish

900

Tainan danzai noodles set meal 1,280

⟨selectable mini desserts • weekly Taiwanese tea with free refills⟩

In-store only

Single dish 980

Beef noodles set meal

1,680

⟨selectable mini desserts • weekly Taiwanese tea with free refills?

In-store only

1,380

Braised pork rice 1,280 set meal

⟨soup·selectable mini desserts·weekly Taiwanese tea with free refills⟩

Take out available Single dish 980