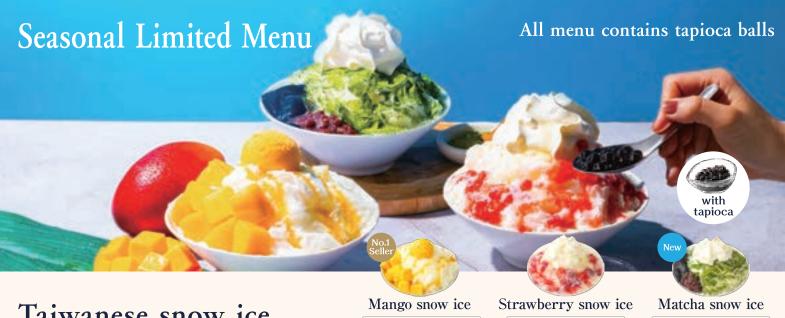

# Taiwanese snow ice

Seasonal & Dine-in Only

Milk snow ice Mango smoothie

Mango/Mango ice cream Mango syrup/Tapioca 1120

Milk snow ice

Milk tea smoothie

Strawberry sauce/Whipped cream Nata de coco/Condensed milk/Tapioca 1120

Milk snow ice

Brown sugar smoothie

Matcha powder/Red beans Chinese mesona jelly/Whipped cream/Tapioca 1120