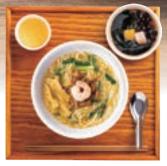

Take out available

Single dish

900

Tainan danzai noodles set meal 1,280

⟨selectable mini desserts • weekly Taiwanese tea with free refills⟩

In-store only

Single dish 980

Beef noodles set meal

1,680

⟨selectable mini desserts • weekly Taiwanese tea with free refills?

In-store only

1,380

Braised pork rice 1,280 set meal

⟨soup·selectable mini desserts·weekly Taiwanese tea with free refills⟩

Take out available Single dish 980