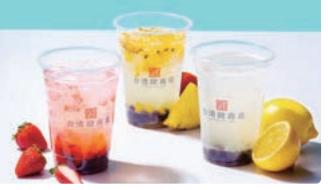

# Recommended Fruit Sodas

Strawberry soda

with nata de coco & pulp

■ M:680

No.1 Selle

Pineapple & passion fruit soda

with nata de coco & pulp

■ M:680

Lemon soda

with nata de coco

■ M:680

ares are for reference only.\*Prices are tax included\*The items offered may change due to the weather, purchases, sales conditions, etc.

# 推薦水果蘇打類

草莓蘇打

含椰果/草莓果肉

※照片僅供參考

鳳梨百香果蘇打

含椰果/鳳梨果肉/百香果果肉

■ M:680

檸檬蘇打

含椰果

■ M:680