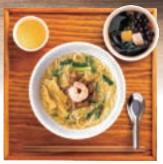

# 台湾美食

Taiwanese food menu

Limited sales quantity for each product.

Taiwanese gorgeous set meal 1,680

⟨selectable mini desserts•weekly Taiwanese tea with free refills⟩

Value set meal with beef noodles and braised pork rice

Hot and sour soup 1,280 noodles set meal

⟨selectable mini desserts • weekly Taiwanese tea with free refills⟩

In-store only

Single dish

980

noodles set meal 1,280

⟨soup·selectable mini desserts·weekly Taiwanese tea with free refills⟩

Soupless noodles 1,280 set meal

⟨soup·selectable mini desserts·weekly Taiwanese tea with free refills⟩

Spicy sesame

Take out available Single dish 980

Salted soybean milk set meal

⟨selectable mini desserts•weekly Taiwanese tea with free refills⟩