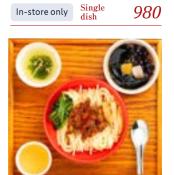

Hot and sour soup 1,280 noodles set meal

⟨selectable mini desserts • weekly Taiwanese tea with free refills⟩

In-store only

Single dish

980

noodles set meal 1,280

⟨soup·selectable mini desserts·weekly Taiwanese tea with free refills⟩

Soupless noodles 1,280 set meal

⟨soup·selectable mini desserts·weekly Taiwanese tea with free refills⟩

Spicy sesame

Take out available Single dish 980

Salted soybean milk set meal

⟨selectable mini desserts•weekly Taiwanese tea with free refills⟩

Take out available

Single dish

900

Tainan danzai noodles set meal 1,280

⟨selectable mini desserts • weekly Taiwanese tea with free refills⟩

In-store only

Single dish 980

Beef noodles set meal