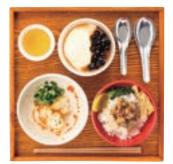

In-store only

Taiwanese breakfast set meal 1,380

 $\langle selectable \, mini \, desserts \, {}^{\bullet} \, weekly \, Taiwanese \, tea \, with \, free \, refills \, \rangle$ 

Value set meal with salted soybean milk and braised pork rice!

#### Please choose one mini dessert for your set meal

tofu pudding

Taro ball & Chinese mesona jelly

Tofu pudding