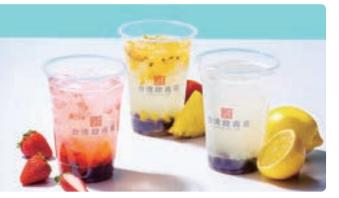

# Recommended Fruit Sodas

Strawberry soda

with nata de coco & pulp

■ M:680

No.1 Selle

Pineapple & passion fruit soda

with nata de coco & pulp

■ M:680

Lemon soda

with nata de coco

■ M:680

ares are for reference only.\*Prices are tax included\*The items offered may change due to the weather, purchases, sales conditions, etc.