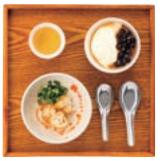

Soupless noodles 1,280 set meal

⟨soup·selectable mini desserts·weekly Taiwanese tea with free refills⟩

Spicy sesame

Take out available Single dish 980

Salted soybean milk set meal

⟨selectable mini desserts•weekly Taiwanese tea with free refills⟩

Take out available

Single dish

900

Tainan danzai noodles set meal 1,280

⟨selectable mini desserts • weekly Taiwanese tea with free refills⟩

In-store only

Single dish 980

Beef noodles set meal