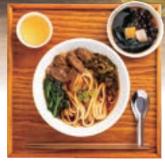

Take out available

Single dish

900

Tainan danzai noodles set meal 1,280

⟨selectable mini desserts • weekly Taiwanese tea with free refills⟩

In-store only

Single dish 980

Beef noodles set meal

1,680

⟨selectable mini desserts • weekly Taiwanese tea with free refills?

In-store only

1,380

Braised pork rice 1,280 set meal

⟨soup·selectable mini desserts·weekly Taiwanese tea with free refills⟩

Take out available Single dish 980