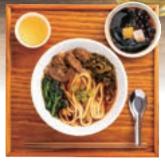

Take out available

Single dish

900

Tainan danzai noodles set meal 1,280

⟨selectable mini desserts • weekly Taiwanese tea with free refills⟩

In-store only

Single dish 980

Beef noodles set meal

1,680

⟨selectable mini desserts • weekly Taiwanese tea with free refills?

In-store only

1,380

Braised pork rice 1,280 set meal

⟨soup·selectable mini desserts·weekly Taiwanese tea with free refills⟩

Take out available Single dish 980