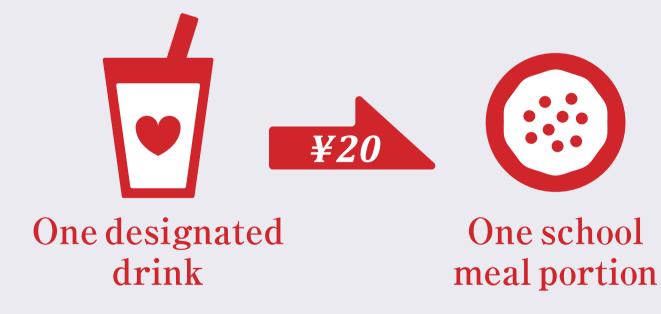

# Winter Limited edition

All menu contains tapioca balls

\*Pictures are for reference only. \* Served in a paper cup.

We support and are actively involved in the "TABLE FOR TWO" program, which aims to solve the global issues of hunger and obesity.

When you purchase the designated drink, a  $\pm 20$  donation will be made through "TABLE FOR TWO" to provide one school meal for children in developing countries.