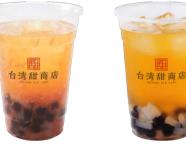

### Healthy sweets tofu pudding

NO.1 POPULAR

Brown sugar smoothie

**□ □** 760

**C H** 720

**C** Pineapple & passion fruit tea M:620 (with nata de coco & pulp)

С M:540/L:660 Mango jasmine tea

*C C* 

𝖾 M:540/L:660

**C** 

*C C* M:540/L:660 Passion fruit jasmine tea

Special Taro ball tofu pudding tofu pudding Tofu pudding/Sweet potato/Taro Red beans/Peanuts/Coix seeds Tofu pudding/Taro ball Tapioca/Brown sugar smoothie Chinese mesona jelly/Tapioca

Peanuts tofu pudding Tofu pudding/Peanuts Red beans/Tapioca Brown sugar smoothie **620** 

Healthy sweets tofu pudding Tofu pudding/Tapioca Brown sugar smoothie

**G H** 520

Taro ball &

Taro ball &

Taro ball &