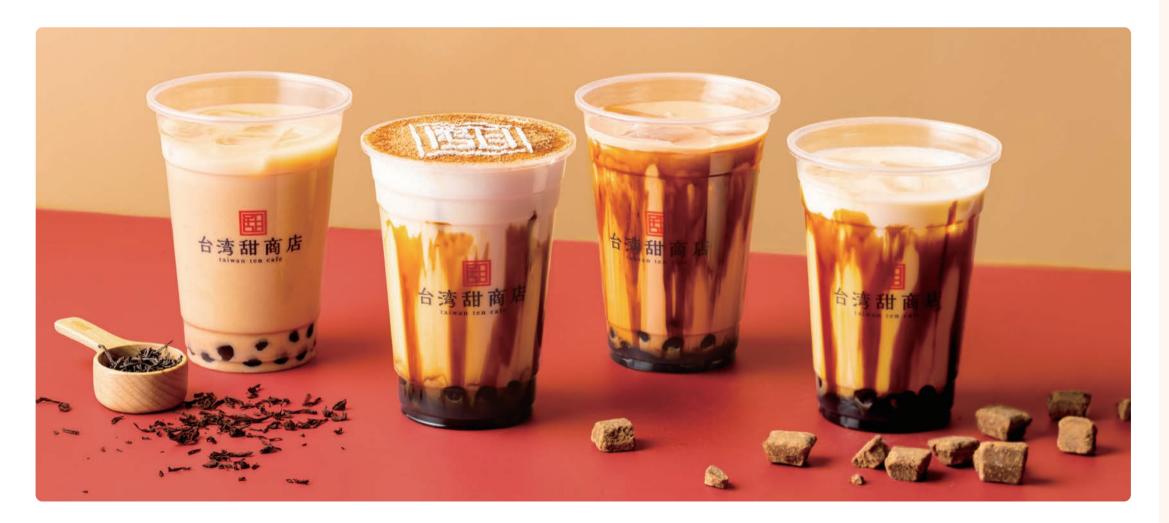

#### Chai milk tea

#### ℑ M:580/L:700

Mango juice (with pineapple nata de coco)

Mango lassi

Peach lassi

Strawberry lassi

*C C M:540/L:660* 

*C* **C** M:560/L:680

*C C* M:560/L:680

С *C* M:560/L:680

Taiwanese tea (with nata de coco)

> Grapefruit tea (with nata de coco & pulp)

(with pineapple nata de coco)

Peach oolong tea (with pineapple nata de coco)

(with pineapple nata de coco)

*C M:620* 

**C** Pineapple & passion fruit tea M:620 (with nata de coco & pulp)

С M:540/L:660 Mango jasmine tea

*C C* 

𝖾 M:540/L:660

**C** 

*C C* M:540/L:660 Passion fruit jasmine tea

Special Taro ball tofu pudding tofu pudding Tofu pudding/Sweet potato/Taro Red beans/Peanuts/Coix seeds Tofu pudding/Taro ball Tapioca/Brown sugar smoothie Chinese mesona jelly/Tapioca