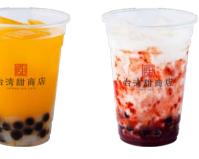

### Healthy sweets tofu pudding

NO.1 POPULAR

Brown sugar smoothie

**□ □** 760

**C H** 720

**C** Pineapple & passion fruit tea M:620 (with nata de coco & pulp)

С M:540/L:660 Mango jasmine tea

*C C* 

𝖾 M:540/L:660

**C** 

*C C* M:540/L:660 Passion fruit jasmine tea

Special Taro ball tofu pudding tofu pudding Tofu pudding/Sweet potato/Taro Red beans/Peanuts/Coix seeds Tofu pudding/Taro ball Tapioca/Brown sugar smoothie Chinese mesona jelly/Tapioca

Peanuts tofu pudding Tofu pudding/Peanuts Red beans/Tapioca Brown sugar smoothie **620** 

Healthy sweets tofu pudding Tofu pudding/Tapioca Brown sugar smoothie

**G H** 520

Taro ball &

Taro ball &

Taro ball &