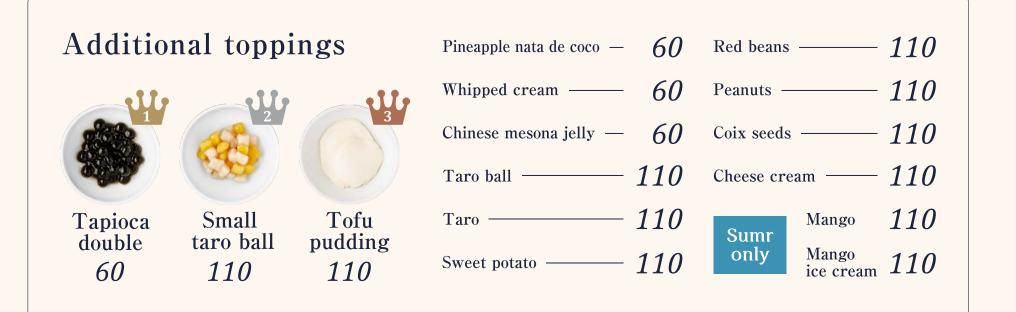

jelly<br>Coffee fresh/Tapioca<br>Brown sugar smoothie |
| 760                                                         | <b>C H</b> 760                                                            | <b>C H</b> 720                                                                 |
| All sweets<br>take out ok                                   | Winter Choose sugar syrup<br>only for hot dessert                         | Brown sugar<br>syrup Brown sugar<br>ginger syrup                               |
|                                                             | * Duoma angen angesthie age                                               | a abanga into Duarra Sugar arm                                                 |

\*Brown sugar smoothie can change into Brown Sugar syrup during winter season.



# Winter Limited edition

All menu contains tapioca balls

\*Pictures are for reference only. \* Served in a paper cup.





We support and are actively involved in the "TABLE FOR TWO" program, which aims to solve the global issues of hunger and obesity.





When you purchase the designated drink, a  $\pm 20$  donation will be made through "TABLE FOR TWO" to provide one school meal for children in developing countries.



## Mini sweets set

# Taiwanese castella





Mini tofu pudding Tofu Pudding Peanuts

Mini taro ball & chinese mesona jelly Taro ball Chinese mesona jelly



Mini taiwanese castella plate +50Ten plane castella / Whipped cream **Caramel sauce** 

\*Available only to customers who order a drink. \*Mini sweets are not sold separately.



Takeout Available

### Ten castell