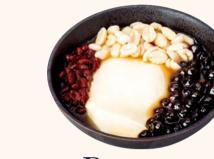

Peanuts tofu pudding Tofu pudding/Peanuts Red beans/Tapioca Brown sugar smoothie **620** 

Healthy sweets tofu pudding Tofu pudding/Tapioca Brown sugar smoothie

**G H** 520

Taro ball &

Taro ball &

Taro ball &

\*Pictures are for reference only. \*Prices are tax included. \*Some items may not be available at some store. \*The items offered may change due to the weather, purchases, sales conditions, etc.

| sweet potato                                                | beans                                                                     | chinese<br>mesona jelly                                                        |
|-------------------------------------------------------------|---------------------------------------------------------------------------|--------------------------------------------------------------------------------|
| Taro ball/Sweet potato/Taro<br>Tapioca/Brown sugar smoothie | Taro ball/Red beans<br>Coix seeds/Peanuts/Tapioca<br>Brown sugar smoothie | Taro ball/Chinese mesona jelly<br>Coffee fresh/Tapioca<br>Brown sugar smoothie |
| 760                                                         | <b>C H</b> 760                                                            | <b>C H</b> 720                                                                 |
| All sweets<br>take out ok                                   | Winter Choose sugar syrup<br>only for hot dessert                         | Brown sugar<br>syrup Brown sugar<br>ginger syrup                               |
|                                                             | * Duoma angen angesthie age                                               | a abanga into Duarra Sugar arm                                                 |