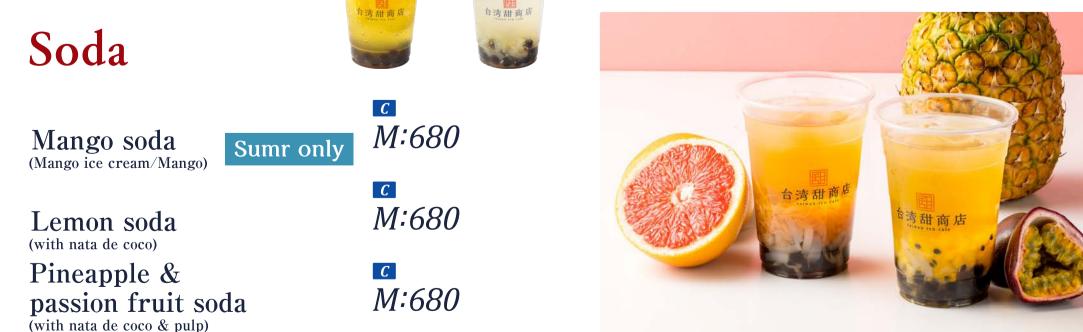

С *C* M:560/L:680

Taiwanese tea (with nata de coco)

> Grapefruit tea (with nata de coco & pulp)

(with pineapple nata de coco)

Peach oolong tea (with pineapple nata de coco)

(with pineapple nata de coco)

*C M:620* 

**C** Pineapple & passion fruit tea M:620 (with nata de coco & pulp)

С M:540/L:660 Mango jasmine tea

*C C* 

𝖾 M:540/L:660

**C** 

*C C* M:540/L:660 Passion fruit jasmine tea

Special Taro ball tofu pudding tofu pudding Tofu pudding/Sweet potato/Taro Red beans/Peanuts/Coix seeds Tofu pudding/Taro ball Tapioca/Brown sugar smoothie Chinese mesona jelly/Tapioca