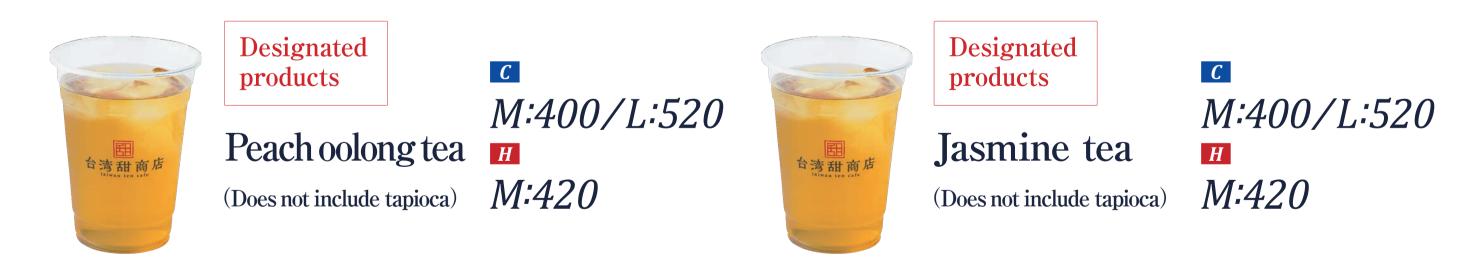

С *C* M:560/L:680

Taiwanese tea (with nata de coco)

> Grapefruit tea (with nata de coco & pulp)

(with pineapple nata de coco)

Peach oolong tea (with pineapple nata de coco)

(with pineapple nata de coco)

*C M:620* 

**C** Pineapple & passion fruit tea M:620 (with nata de coco & pulp)

С M:540/L:660 Mango jasmine tea

*C C* 

𝖾 M:540/L:660

**C** 

*C C* M:540/L:660 Passion fruit jasmine tea

Special Taro ball tofu pudding tofu pudding Tofu pudding/Sweet potato/Taro Red beans/Peanuts/Coix seeds Tofu pudding/Taro ball Tapioca/Brown sugar smoothie Chinese mesona jelly/Tapioca