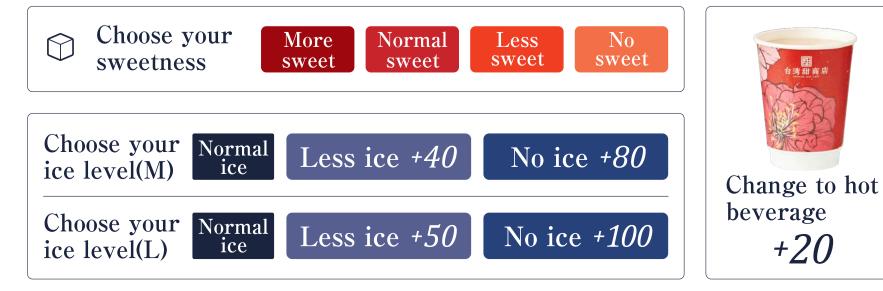

*C M:620* 

**C** Pineapple & passion fruit tea M:620 (with nata de coco & pulp)

С M:540/L:660 Mango jasmine tea

*C C* 

𝖾 M:540/L:660

**C** 

*C C* M:540/L:660 Passion fruit jasmine tea

Special Taro ball tofu pudding tofu pudding Tofu pudding/Sweet potato/Taro Red beans/Peanuts/Coix seeds Tofu pudding/Taro ball Tapioca/Brown sugar smoothie Chinese mesona jelly/Tapioca

Peanuts tofu pudding Tofu pudding/Peanuts Red beans/Tapioca Brown sugar smoothie **620** 

Healthy sweets tofu pudding Tofu pudding/Tapioca Brown sugar smoothie

**G H** 520











Taro ball &

Taro ball &

Taro ball &



\*Pictures are for reference only. \*Prices are tax included. \*Some items may not be available at some store. \*The items offered may change due to the weather, purchases, sales conditions, etc.





| sweet potato                                                | beans                                                                     | chinese<br>mesona jelly                                                        |
|-------------------------------------------------------------|---------------------------------------------------------------------------|--------------------------------------------------------------------------------|
| Taro ball/Sweet potato/Taro<br>Tapioca/Brown sugar smoothie | Taro ball/Red beans<br>Coix seeds/Peanuts/Tapioca<br>Brown sugar smoothie | Taro ball/Chinese mesona jelly<br>Coffee fresh/Tapioca<br>Brown sugar smoothie |
| 760                                                         | <b>C H</b> 760