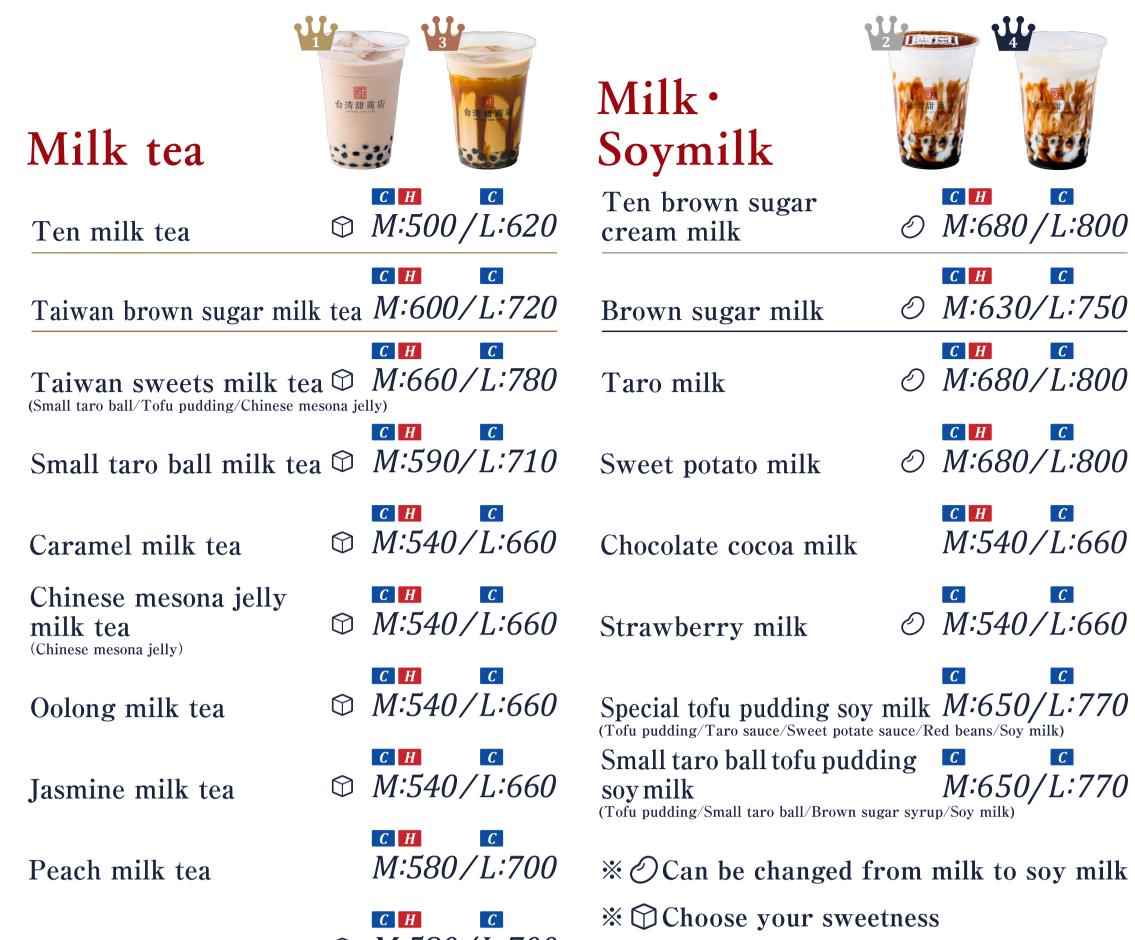

#### Chai milk tea

#### ℑ M:580/L:700

Mango juice (with pineapple nata de coco)

Mango lassi

Peach lassi

Strawberry lassi

*C C M:540/L:660* 

*C* **C** M:560/L:680

*C C* M:560/L:680

С *C* M:560/L:680

Taiwanese tea (with nata de coco)

> Grapefruit tea (with nata de coco & pulp)

(with pineapple nata de coco)

Peach oolong tea (with pineapple nata de coco)

(with pineapple nata de coco)

*C M:620* 

**C** Pineapple & passion fruit tea M:620 (with nata de coco & pulp)

С M:540/L:660 Mango jasmine tea

*C C* 

𝖾 M:540/L:660

**C** 

*C C* M:540/L:660 Passion fruit jasmine tea

Special Taro ball tofu pudding tofu pudding Tofu pudding/Sweet potato/Taro Red beans/Peanuts/Coix seeds Tofu pudding/Taro ball Tapioca/Brown sugar smoothie Chinese mesona jelly/Tapioca