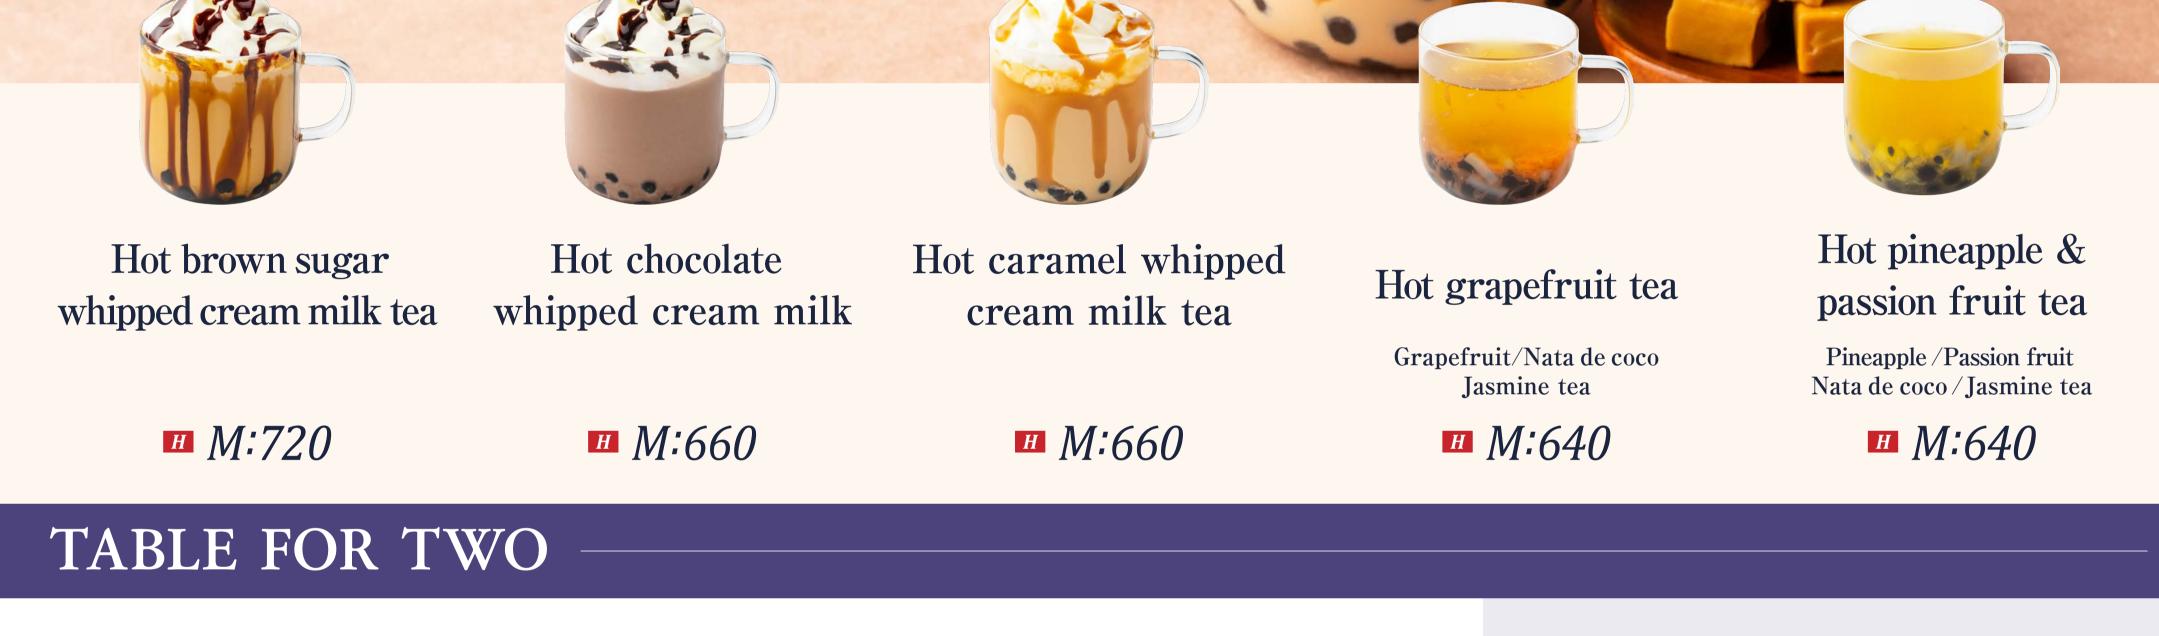

# Winter Limited edition

All menu contains tapioca balls

\*Pictures are for reference only. \* Served in a paper cup.

We support and are actively involved in the "TABLE FOR TWO" program, which aims to solve the global issues of hunger and obesity.

When you purchase the designated drink, a  $\pm 20$  donation will be made through "TABLE FOR TWO" to provide one school meal for children in developing countries.