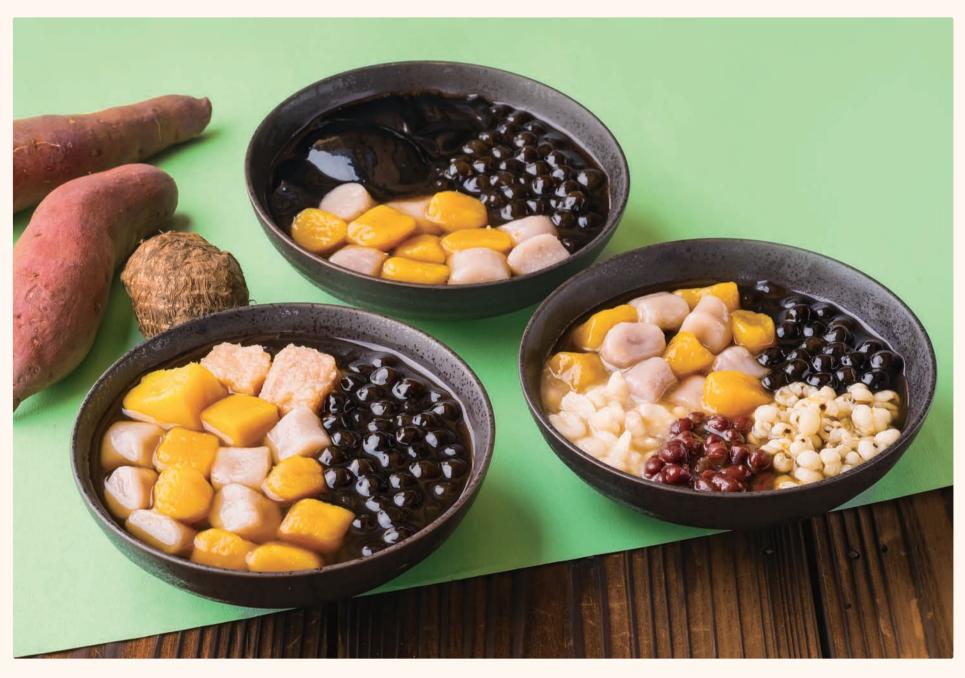

**C** Pineapple & passion fruit tea M:620 (with nata de coco & pulp)

С M:540/L:660 Mango jasmine tea

*C C* 

𝖾 M:540/L:660

**C** 

*C C* M:540/L:660 Passion fruit jasmine tea

Special Taro ball tofu pudding tofu pudding Tofu pudding/Sweet potato/Taro Red beans/Peanuts/Coix seeds Tofu pudding/Taro ball Tapioca/Brown sugar smoothie Chinese mesona jelly/Tapioca

Peanuts tofu pudding Tofu pudding/Peanuts Red beans/Tapioca Brown sugar smoothie **620** 

Healthy sweets tofu pudding Tofu pudding/Tapioca Brown sugar smoothie

**G H** 520

Taro ball &

Taro ball &

Taro ball &

\*Pictures are for reference only. \*Prices are tax included. \*Some items may not be available at some store. \*The items offered may change due to the weather, purchases, sales conditions, etc.

| sweet potato                                                | beans                                                                     | chinese<br>mesona jelly                                                        |
|-------------------------------------------------------------|---------------------------------------------------------------------------|--------------------------------------------------------------------------------|
| Taro ball/Sweet potato/Taro<br>Tapioca/Brown sugar smoothie | Taro ball/Red beans<br>Coix seeds/Peanuts/Tapioca<br>Brown sugar smoothie | Taro ball/Chinese mesona jelly<br>Coffee fresh/Tapioca<br>Brown sugar smoothie |
| 760                                                         | <b>C H</b> 760                                                            | <b>C H</b> 720                                                                 |
| All sweets<br>take out ok                                   | Winter Choose sugar syrup<br>only for hot dessert                         | Brown sugar<br>syrup Brown sugar<br>ginger syrup                               |
|                                                             | * Duoma angen angesthie age                                               | a abanga into Duarra Sugar arm                                                 |