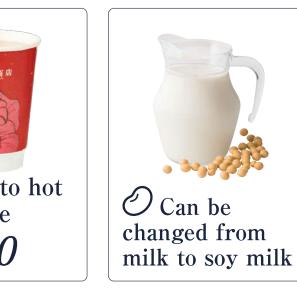

# Winter Limited edition

All menu contains tapioca balls

\*Pictures are for reference only. \* Served in a paper cup.

We support and are actively involved in the "TABLE FOR TWO" program, which aims to solve the global issues of hunger and obesity.

When you purchase the designated drink, a  $\pm 20$  donation will be made through "TABLE FOR TWO" to provide one school meal for children in developing countries.