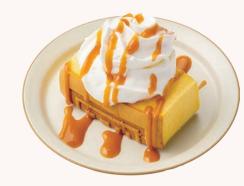

# Taiwanese castella

Mini tofu pudding Tofu Pudding Peanuts

Mini taro ball & chinese mesona jelly Taro ball Chinese mesona jelly

Mini taiwanese castella plate +50Ten plane castella / Whipped cream **Caramel sauce** 

### Ten castella -Plane-

\*Pictures are for reference only.