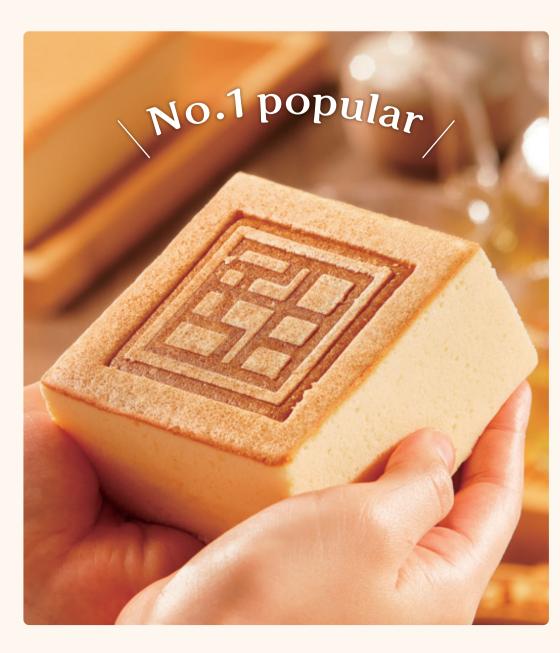

# Taiwanese castella

Mini tofu pudding Tofu Pudding Peanuts

Mini taro ball & chinese mesona jelly Taro ball Chinese mesona jelly

Mini taiwanese castella plate +50Ten plane castella / Whipped cream **Caramel sauce** 

### Ten castella -Plane-

\*Pictures are for reference only.