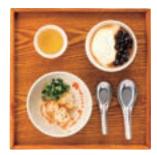

#### Taiwanese 1,680 gorgeous set meal

 $\langle selectable mini \ desserts$   $\cdot$  weekly Taiwanese tea with free refills  $\rangle$ 

Value set meal with beef noodles and braised pork rice

Beef noodles 1,680 set meal  $\langle selectable mini \ desserts$   $\cdot$  weekly Taiwanese tea with free refills  $\rangle$ Single dish In-store only 1,380

Soupless noodles 1,280 set meal ⟨soup·selectable mini desserts·weekly
Taiwanese tea with free refills⟩ Take out available Single 980

Almond

tofu

udding

Spicy sesame noodles set meal 1,280 〈soup•selectable mini desserts•weekly Taiwanese tea with free refills〉 980

Taiwanese

breakfast set meal 1,380

(selectable mini desserts • weekly Taiwanese tea with free refills)

Value set meal with salted soybean milk and braised pork rice!

Single In-store only dish

Braised pork rice 1,280 set meal Taiwanese tea with free refills > Single 980 Take out available

Salted soybean milk 900 set meal ⟨selectable mini desserts • weekly Taiwanese tea with free refills⟩ Single 600 Take out available

In-store only

Taro ball &

Chinese

mesona jelly

Please choose one mini dessert for your set meal. Mini desserts for selection