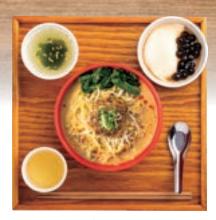

Soupless noodles 1,280 set meal ⟨soup·selectable mini desserts·weekly
Taiwanese tea with free refills⟩ Take out available Single 980

Almond

tofu

udding

Spicy sesame noodles set meal 1,280 〈soup•selectable mini desserts•weekly Taiwanese tea with free refills〉 980