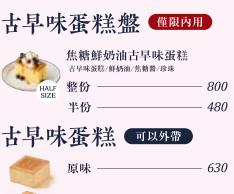

# Half size

Plane -

Earl grey -

|      | Taiwanese plane castella/Whippe<br>cream/Caramel sauce/Tapioca | d   |
|------|----------------------------------------------------------------|-----|
| HALF | Full size ———                                                  | 800 |
| 0126 | Half size ———                                                  | 480 |
| ane  | ese castella Takeout                                           | OK  |
| and  | Se castella Takeout                                            |     |

Taiwanese plane castella plate

Castella plate In-store only

630

690

Taiwanese food menu Salted soybean milk 600

Beef noodles 1,380

Spicy sesame noodles set meal 980

In-store only