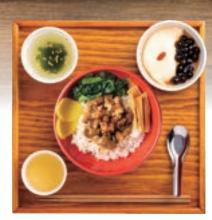

Taiwanese

breakfast set meal 1,380

(selectable mini desserts • weekly Taiwanese tea with free refills)

Value set meal with salted soybean milk and braised pork rice!

Single In-store only dish

Braised pork rice 1,280 set meal Taiwanese tea with free refills > Single 980 Take out available