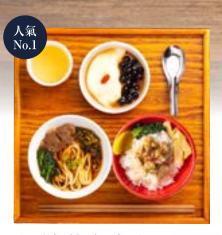

#### Taiwanese 1,680 gorgeous set meal

 $\langle selectable mini \ desserts$   $\cdot$  weekly Taiwanese tea with free refills  $\rangle$ 

Value set meal with beef noodles and braised pork rice

Beef noodles 1,680 set meal  $\langle selectable mini \ desserts$   $\cdot$  weekly Taiwanese tea with free refills  $\rangle$ Single dish In-store only 1,380

Soupless noodles 1,280 set meal ⟨soup·selectable mini desserts·weekly
Taiwanese tea with free refills⟩ Take out available Single 980

Almond

tofu

udding

Spicy sesame noodles set meal 1,280 〈soup•selectable mini desserts•weekly Taiwanese tea with free refills〉 980

Taiwanese

breakfast set meal 1,380

(selectable mini desserts • weekly Taiwanese tea with free refills)

Value set meal with salted soybean milk and braised pork rice!

Single In-store only dish

Braised pork rice 1,280 set meal Taiwanese tea with free refills > Single 980 Take out available

Salted soybean milk 900 set meal ⟨selectable mini desserts • weekly Taiwanese tea with free refills⟩ Single 600 Take out available

In-store only

Taro ball &

Chinese

mesona jelly

Please choose one mini dessert for your set meal. Mini desserts for selection