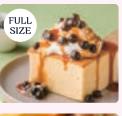

# Half size

Plane -

Earl grey -

|      | Taiwanese plane castella/Whippe<br>cream/Caramel sauce/Tapioca | d   |
|------|----------------------------------------------------------------|-----|
| HALF | Full size ———                                                  | 800 |
| 0126 | Half size ———                                                  | 480 |
| ane  | ese castella Takeout                                           | OK  |
| and  | Se castella Takeout                                            |     |

Taiwanese plane castella plate

Castella plate In-store only

630

690

Taiwanese food menu Salted soybean milk 600

Beef noodles 1,380

Spicy sesame noodles set meal 980

In-store only