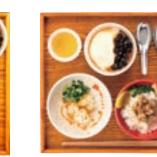

#### Taiwanese 1,680 gorgeous set meal

 $\langle selectable mini \ desserts$   $\cdot$  weekly Taiwanese tea with free refills  $\rangle$ 

Value set meal with beef noodles and braised pork rice

Beef noodles 1,680 set meal  $\langle selectable mini \ desserts$   $\cdot$  weekly Taiwanese tea with free refills  $\rangle$ Single dish In-store only 1,380

Soupless noodles 1,280 set meal ⟨soup·selectable mini desserts·weekly
Taiwanese tea with free refills⟩ Take out available Single 980

Almond

tofu

udding

Spicy sesame noodles set meal 1,280 〈soup•selectable mini desserts•weekly Taiwanese tea with free refills〉 980

Taiwanese

breakfast set meal 1,380

(selectable mini desserts • weekly Taiwanese tea with free refills)

Value set meal with salted soybean milk and braised pork rice!

Single In-store only dish

Braised pork rice 1,280 set meal Taiwanese tea with free refills > Single 980 Take out available

Salted soybean milk 900 set meal ⟨selectable mini desserts • weekly Taiwanese tea with free refills⟩ Single 600 Take out available

In-store only

Taro ball &

Chinese

mesona jelly

Please choose one mini dessert for your set meal. Mini desserts for selection