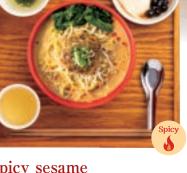

Taiwanese plane castella plate

Castella plate In-store only

630

690

Taiwanese food menu Salted soybean milk 600

Beef noodles 1,380

Spicy sesame noodles set meal 980

In-store only

Soupless noodles 1,280 set meal ⟨soup·selectable mini desserts·weekly
Taiwanese tea with free refills⟩ Take out available Single 980

Almond

tofu

udding

Spicy sesame noodles set meal 1,280 〈soup•selectable mini desserts•weekly Taiwanese tea with free refills〉 980