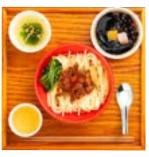

Taiwanese

breakfast set meal 1,380

(selectable mini desserts • weekly Taiwanese tea with free refills)

Value set meal with salted soybean milk and braised pork rice!

Single In-store only dish

Braised pork rice 1,280 set meal Taiwanese tea with free refills > Single 980 Take out available

Salted soybean milk 900 set meal ⟨selectable mini desserts • weekly Taiwanese tea with free refills⟩ Single 600 Take out available

In-store only

Taro ball &

Chinese

mesona jelly

Please choose one mini dessert for your set meal. Mini desserts for selection