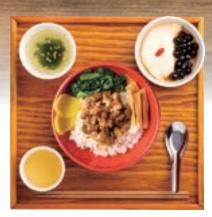

Taiwanese

breakfast set meal 1,380

(selectable mini desserts • weekly Taiwanese tea with free refills)

Value set meal with salted soybean milk and braised pork rice!

Single In-store only dish

Braised pork rice 1,280 set meal Taiwanese tea with free refills > Single 980 Take out available