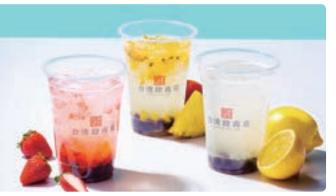

| Taiwanese tea                 |     | ED  |
|-------------------------------|-----|-----|
| (with nata de coco)           | Μ   | L   |
| Grapefruit tea                | 680 |     |
| Pineapple & passion fruit tea | 680 |     |
| Mango jasmine tea             | 580 | 660 |
| Peach oolong tea 🏠            | 580 | 660 |
| Passion fruit jasmine tea     | 580 | 660 |
|                               |     |     |

## Fruit juice

|                  | ML             |
|------------------|----------------|
| Mango juice      | 580 660        |
| Mango lassi      | 580 660        |
| Strawberry lassi | <u>580</u> 660 |

## Smoothie

| noothie                                                                 |                   | ICE | ED  |
|-------------------------------------------------------------------------|-------------------|-----|-----|
|                                                                         |                   | Μ   | L   |
| Taiwan sweets smoothi<br>(Milk tea smoothie/Small taro ball/Tofu puddir |                   | 750 | 830 |
| Ten milk tea smoothie                                                   |                   | 630 | 710 |
| Mango and passion frui                                                  | t smoothie ······ | 680 | 760 |