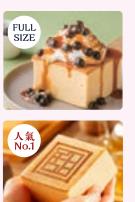

# Half size

Plane -

Earl grey -

|      | Taiwanese plane castella/Whippe<br>cream/Caramel sauce/Tapioca | d   |
|------|----------------------------------------------------------------|-----|
| HALF | Full size ———                                                  | 800 |
| 0126 | Half size ———                                                  | 480 |
| ane  | ese castella Takeout                                           | OK  |
| and  | Se castella Takeout                                            |     |

Taiwanese plane castella plate

Castella plate In-store only

630

690

Taiwanese food menu Salted soybean milk 600

Beef noodles 1,380

Spicy sesame noodles set meal 980

In-store only