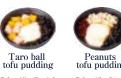

◙ 740

| Pineapple nata de coco — 80 |
|-----------------------------|
| Tofu pudding — 120          |
| Almond tofu pudding — $120$ |
| Taro ball — 120             |
| Taro — 120                  |
| Sweet potato                |
| Red beans                   |
| Peanuts                     |
| Coix seeds                  |