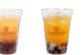

| Taiwanese tea                 |     | ED  |
|-------------------------------|-----|-----|
| (with nata de coco)           | Μ   | L   |
| Grapefruit tea                | 680 |     |
| Pineapple & passion fruit tea | 680 |     |
| Mango jasmine tea             | 580 | 660 |
| Peach oolong tea 🏠            | 580 | 660 |
| Passion fruit jasmine tea     | 580 | 660 |
|                               |     |     |

## Fruit juice

|                  | ML             |
|------------------|----------------|
| Mango juice      | 580 660        |
| Mango lassi      | 580 660        |
| Strawberry lassi | <u>580</u> 660 |