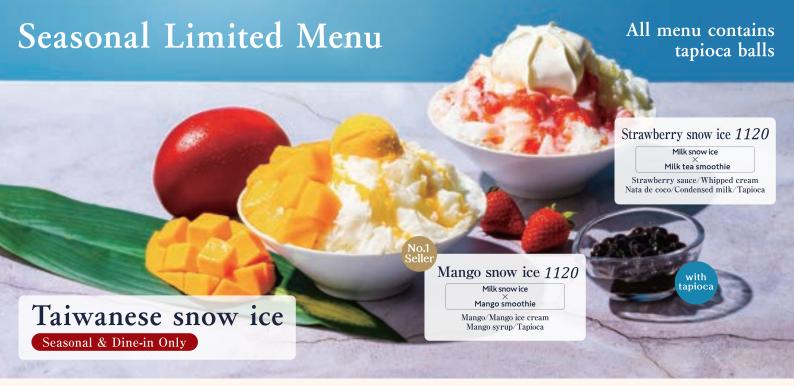

# Recommended Mango Menu

Tofu pudding/Mango

Mango sauce/Mango ice cream

Nata de coco/Mango smoothie/Tapioca

Mango & passion fruit smoothie Mango smoothie/Mango passion fruit syrup M:680/L:760

#### Mango soda

Mango ice cream Mango/Mango smoothie C *M:680* 