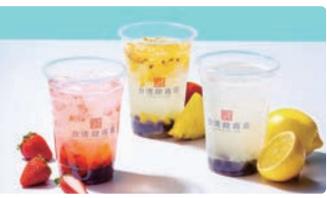

## Recommended Fruit Sodas

■ 840

Strawberry soda with nata de coco & pulp M:740

castella

Lemon soda

with nata de coco *M:740* 

\*Pictures are for reference only.\*Prices are tax included \*The items offered may change due to the weather, purchases, sales conditions, etc.