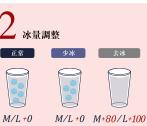

### Healthy sweet tofu pudding

ofu pudding/Sweet potato Red beans/Peanuts/Coix seeds Chinese mesona jelly othi ◙ 840

 $\bigcirc \bigcirc \bigcirc \bigcirc$ 

000

Choose your sweetness level

M/L + 0

M/L+0 M+80/L+100

| <b>1</b> 可調領 | 節甜度                                   | 2 |
|--------------|---------------------------------------|---|
| 多糖           | $\bigcirc \bigcirc \bigcirc \bigcirc$ |   |
| 正常甜          |                                       |   |
| 微糖           | 000                                   |   |
| 無糖           | 000                                   | Λ |