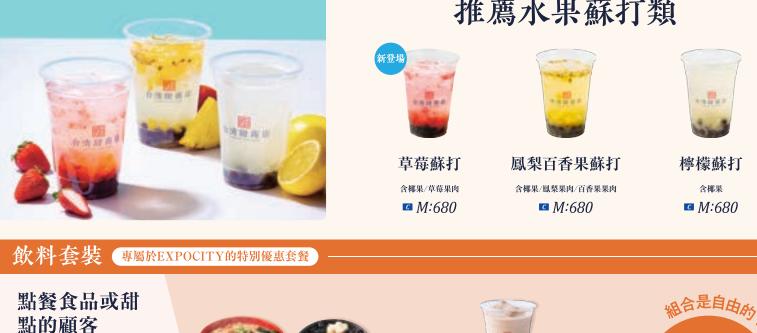

## Recommended Fruit Sodas

Strawberry soda with nata de coco & pulp @ M:680

Lemon soda with nata de coco

Drink set Special Value Set Exclusive to EXPOCITY

Discounts are only applicable with a simultaneous purchase.

推薦水果蘇打類

檸檬蘇打 含椰果 M:680