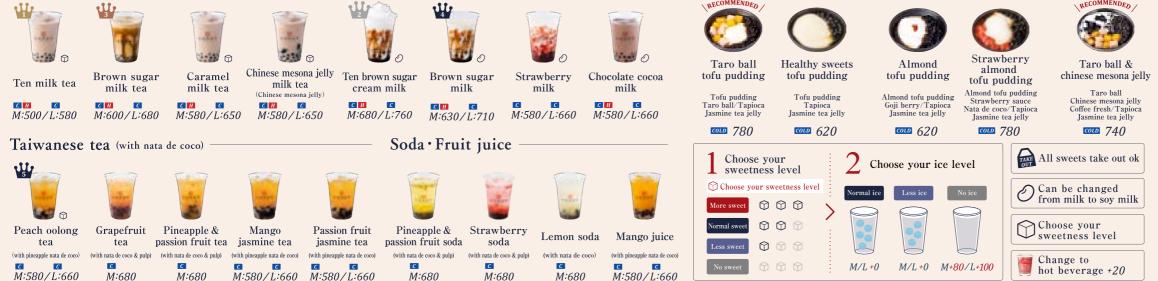

For sweets or drink customers.

## Topping menu

Tapio<mark>ca d</mark>ouble *80* 

Whipped cream 120

Pineapple nata de coco80Tofu pudding — 120Taro ball — 120Almond tofu pudding 120

80

## Recommended Fruit Sodas

Strawberry soda with nata de coco & pulp @ M:680

Lemon soda with nata de coco

Drink set Special Value Set Exclusive to EXPOCITY

Discounts are only applicable with a simultaneous purchase.

\*Pictures are for reference only.\*Prices are tax included\*The items offered may change due to the weather, purchases, sales conditions, etc.

LAEX

推薦水果蘇打類

檸檬蘇打 含椰果 M:680