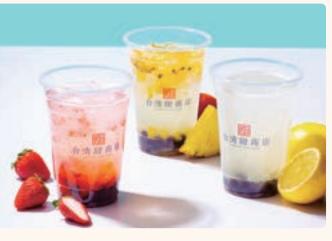

## Recommended Fruit Sodas

Strawberry soda with nata de coco & pulp @ M:680

Lemon soda with nata de coco

Drink set Special Value Set Exclusive to EXPOCITY

Discounts are only applicable with a simultaneous purchase.

推薦水果蘇打類

檸檬蘇打 含椰果 M:680