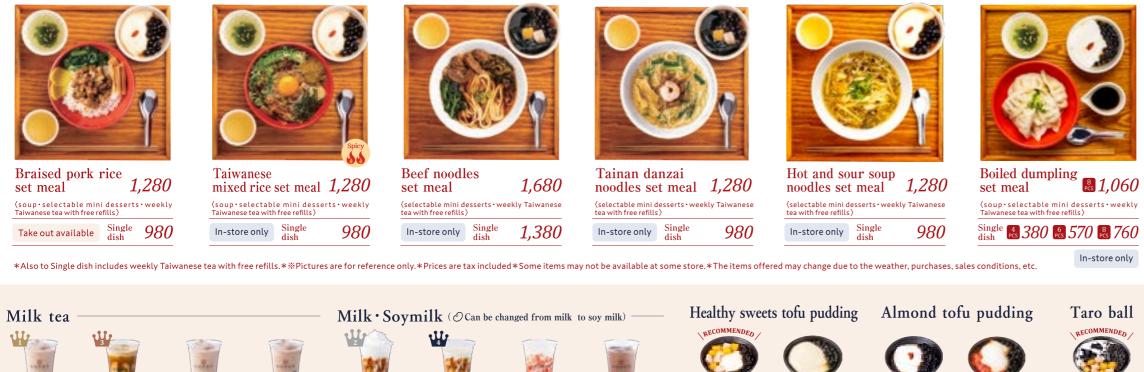

# -Grand Menu-

For set menu customers.

Mini desserts for selectioin.

Please choose one mini dessert for your set meal.

Steamed rice Regular size + 150 Large size + 200

For food or sweets customers.

Drink set \*Discounts are only applicable with a simultaneous purchase.

\*Pictures are for reference only.\*Prices are tax included\*The items offered may change due to the weather, purchases, sales conditions, etc.

LAEX

點套餐的顧客

可選擇迷你甜點