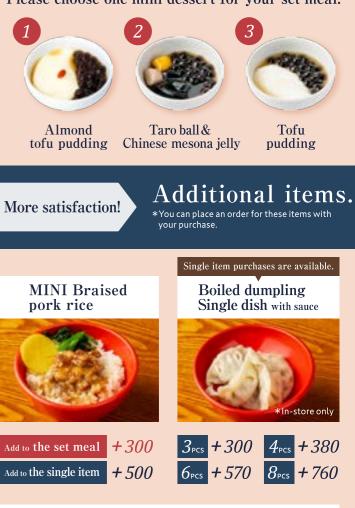

# -Grand Menu-

For set menu customers.

Mini desserts for selectioin.

Please choose one mini dessert for your set meal.

Steamed rice Regular size + 150 Large size + 200

For food or sweets customers.

Drink set \*Discounts are only applicable with a simultaneous purchase.

## Topping menu

Tapio<mark>ca d</mark>ouble *80* 

Whipped cream 120

Pineapple nata de coco80Tofu pudding — 120Taro ball — 120Almond tofu pudding 120

80