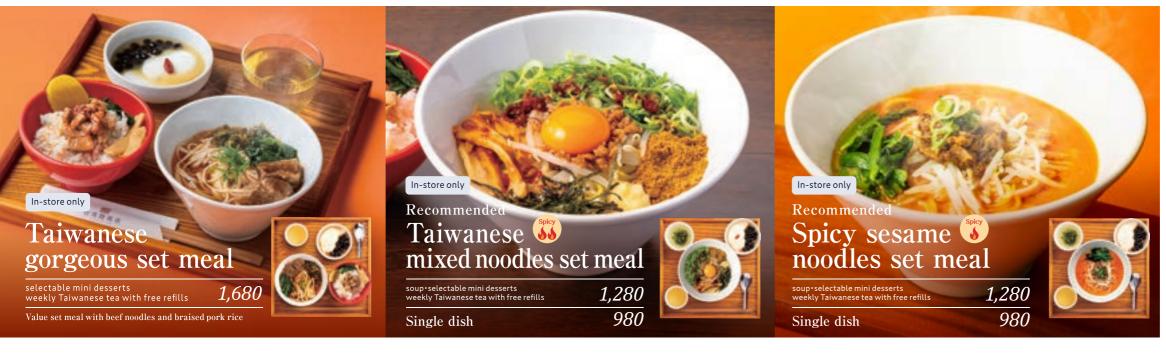

# -Grand Menu-

For set menu customers.

Mini desserts for selectioin.

Please choose one mini dessert for your set meal.

Steamed rice Regular size + 150 Large size + 200

For food or sweets customers.

Drink set \*Discounts are only applicable with a simultaneous purchase.

Seasonal items also included!

\*Pictures are for reference only.\*Prices are tax included\*The items offered may change due to the weather, purchases, sales conditions, etc.

LAEX