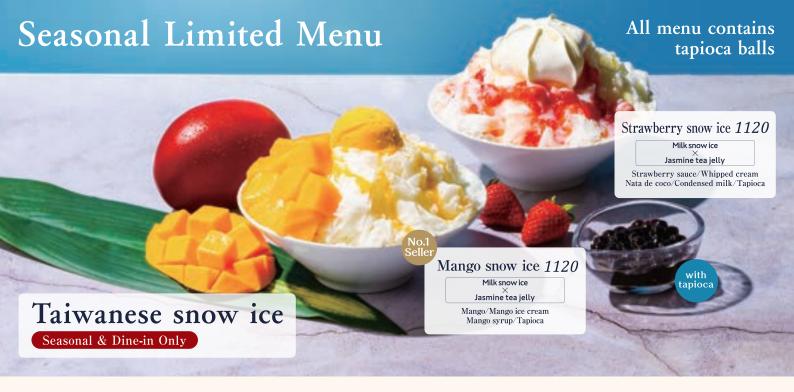

# -Grand Menu-









For set menu customers.

Mini desserts for selectioin.

Please choose one mini dessert for your set meal.



Steamed rice Regular size + 150 Large size + 200

For food or sweets customers.

Drink set \*Discounts are only applicable with a simultaneous purchase.



For sweets or drink customers.

## Topping menu



Tapio<mark>ca d</mark>ouble *80* 



Whipped cream 120

Pineapple nata de coco80Tofu pudding — 120Taro ball — 120Almond tofu pudding 120

80





## Recommended Fruit Sodas



Strawberry soda with nata de coco & pulp @ M:680





Lemon soda with nata de coco

Drink set Special Value Set Exclusive to EXPOCITY



Discounts are only applicable with a simultaneous purchase.



Seasonal items also included!

### TABLE FOR TWO



 $\langle Food or Sweets \rangle$ 

 $\label{eq:choose your fave drink} \begin{array}{c} \mbox{Choose your fave drink} \\ \mbox{$\langle M$ size only} \rangle \end{array}$ 

E State of the second s

田 台湾甜商店 × Trable FOR TWO
Honorada

We support and are actively involved in the "TABLE FOR TWO" program, which aims to solve the global issues of hunger and obesity.







When you purchase the designated drink, a ¥20 donation will be made through "TABLE FOR TWO" to provide one school meal for children in developi